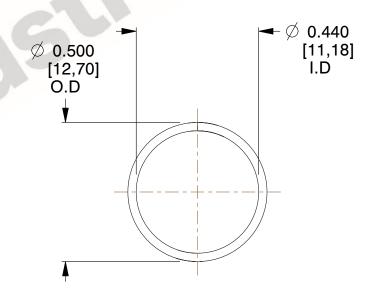

## **NOTES:**

1. Material : Spring Steel 2. Finish : Glod Irridite

3. Ends: Closed

4. Total Coils: 10.000

5. Sugg. Max. Deflection : 0.250 (in)6. Sugg. Max. Load : 2.300 (lbs)

7. All Drawing Dimensions are in Inches [mm]