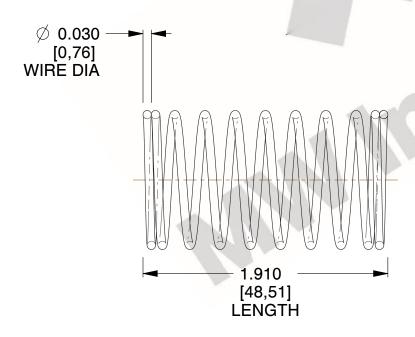

## **NOTES:**

1. Material : Spring Steel 2. Finish : Glod Irridite

3. Ends: Closed

4. Total Coils: 10.000

5. Sugg. Max. Deflection : 0.250 (in)6. Sugg. Max. Load : 2.300 (lbs)

7. All Drawing Dimensions are in Inches [mm]