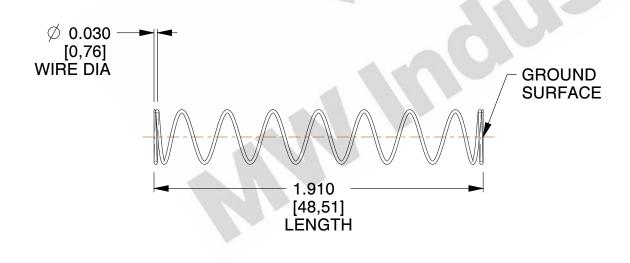

## **NOTES:**

1. Material: Stainless Steel

2. Finish: Glod Irridite

3. Ends: Closed and Ground

4. Total Coils: 10.000

Sugg. Max. Deflection: 0.770 (in)
 Sugg. Max. Load: 2.300 (lbs)

7. All Drawing Dimensions are in Inches [mm]