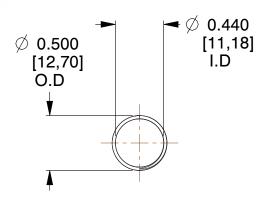

## **NOTES:**

1. Material: Stainless Steel

2. Finish: Glod Irridite

3. Ends: Closed and Ground

4. Total Coils: 10.000

Sugg. Max. Deflection: 0.770 (in)
 Sugg. Max. Load: 2.300 (lbs)

7. All Drawing Dimensions are in Inches [mm]