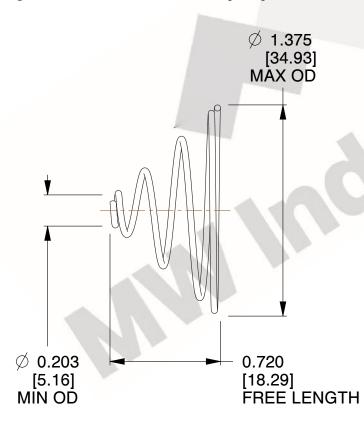

## **NOTES:**

1. Material: Stainless Steel

2. Total Coils: 4.500

3. Solid Height: 0.450 (in)

4. Finish: ZINC 5. Ends: Closed

6. All Drawing Dimensions are in Inches [mm]

This file and any associated information and specifications are provided for reference and evaluation purposes only, and is subject to change without notice. MW Industries makes no representations, warranties or guarantees as to the appropriateness, accuracy, completeness, or suitability for any purpose, of the file, information or specifications. You are solely responsible for the use of the file, information or specifications.

1.600

SCALE

**TA-2204CS** 

TAPERED SPRINGS

UNIT
INCH [mm]

SHEET

1 of 1