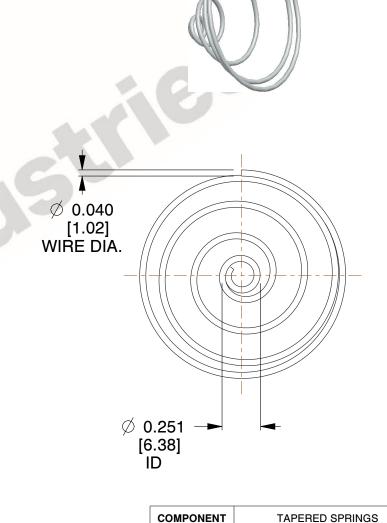

## **NOTES:**

1. Material: Stainless Steel

2. Total Coils: 4.500

3. Solid Height: 0.450 (in)

4. Finish: ZINC 5. Ends: Closed

6. All Drawing Dimensions are in Inches [mm]

This file and any associated information and specifications are provided for reference and evaluation purposes only, and is subject to change without notice. MW Industries makes no representations, warranties or guarantees as to the appropriateness, accuracy, completeness, or suitability for any purpose, of the file, information or specifications. You are solely responsible for the use of the file, information or specifications.

1.600

SCALE

**TA-2204CS** 

TAPERED SPRINGS

UNIT
INCH [mm]

SHEET

1 of 1