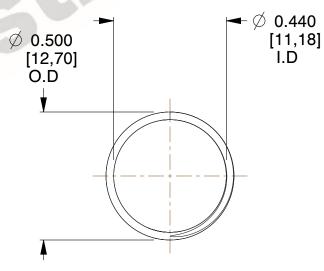

## **NOTES:**

1. Material : Stainless Steel

2. Finish: Glod Irridite

3. Ends: Closed and Ground

4. Total Coils: 10.000

Sugg. Max. Deflection: 0.370 (in)
 Sugg. Max. Load: 2.300 (lbs)

7. All Drawing Dimensions are in Inches [mm]