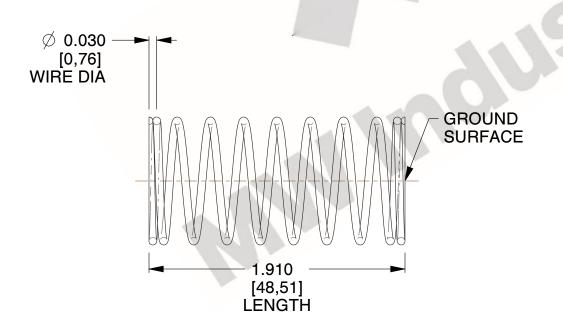

## **NOTES:**

1. Material : Stainless Steel

2. Finish: Glod Irridite

3. Ends: Closed and Ground

4. Total Coils: 10.000

Sugg. Max. Deflection: 0.370 (in)
 Sugg. Max. Load: 2.300 (lbs)

7. All Drawing Dimensions are in Inches [mm]