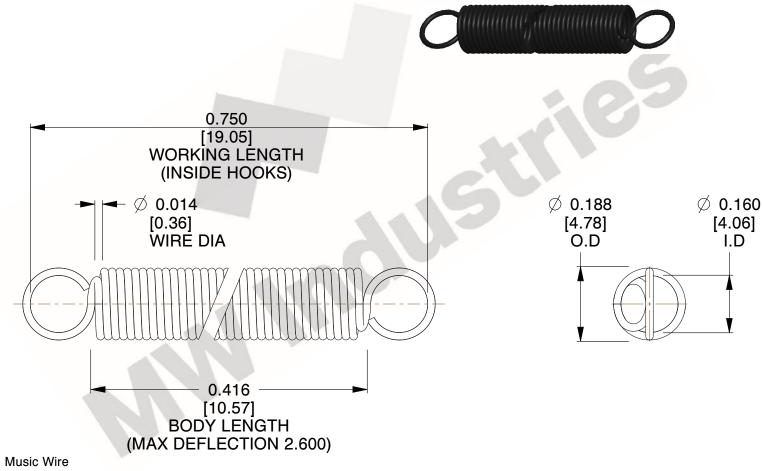

NOTES:

1. Material: Music Wire

2. Finish:

3. Sugg Max. Load: 0.550 (lbs) 4. Sugg Max. Deflection: 2.600 (in)

5. All Drawing Dimensions are in Inches [mm]

6. Coil Count

www.mwcomponents.com 800.237.5225

This file and any associated information and specifications are provided for reference and evaluation purposes only, and is subject to change without notice. MW Industries makes no representations, warranties or guarantees as to the appropriateness, accuracy, completeness, or suitability for any purpose, of the file, information or specifications. You are solely responsible for the use of the file, information or specifications.