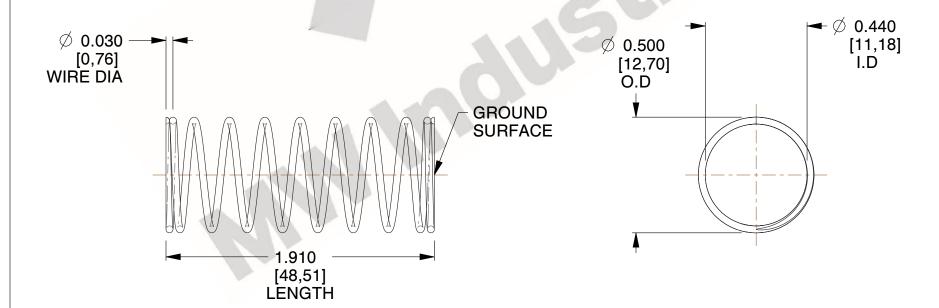

## **NOTES:**

1. Material : Spring Steel 2. Finish : Glod Irridite

3. Ends: Closed and Ground

4. Total Coils: 10.000

Sugg. Max. Deflection: 0.410 (in)
 Sugg. Max. Load: 2.300 (lbs)

7. All Drawing Dimensions are in Inches [mm]

SCALE

2.410

COMPONENT SPRINGS

11772

COMPRESSION SPRINGS

SPRINGS

UN
INCH
SHE

UNIT
INCH [mm]
SHEET