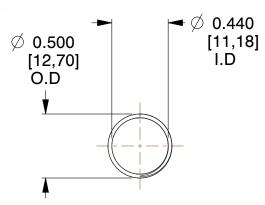

## **NOTES:**

1. Material : Music Wire 2. Finish : Glod Irridite

3. Ends: Closed and Ground

4. Total Coils: 10.000

Sugg. Max. Deflection: 1.100 (in)
 Sugg. Max. Load: 2.300 (lbs)

7. All Drawing Dimensions are in Inches [mm]