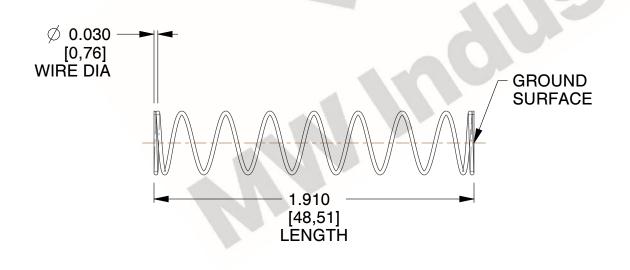

## **NOTES:**

1. Material : Music Wire 2. Finish : Glod Irridite

3. Ends: Closed and Ground

4. Total Coils: 10.000

Sugg. Max. Deflection: 1.100 (in)
 Sugg. Max. Load: 2.300 (lbs)

7. All Drawing Dimensions are in Inches [mm]

1.333

SCALE

11772

COMPONENT

COMPRESSION SPRINGS

UNIT
INCH [mm]
SHEET

1 of 1

**SPRINGS**