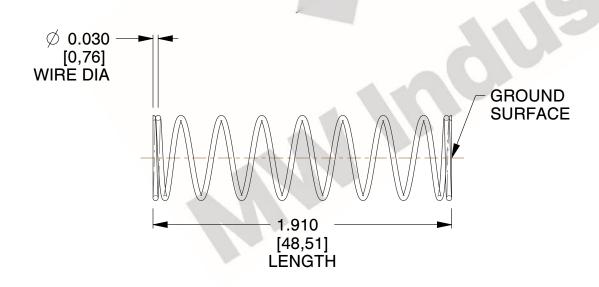

## **NOTES:**

1. Material : Stainless Steel

2. Finish: Glod Irridite

3. Ends: Closed and Ground

4. Total Coils: 10.000

Sugg. Max. Deflection: 0.430 (in)
Sugg. Max. Load: 2.300 (lbs)

7. All Drawing Dimensions are in Inches [mm]

1.778

SCALE

11772

COMPONENT

COMPRESSION SPRINGS

UNIT

**SPRINGS** 

INCH [mm]