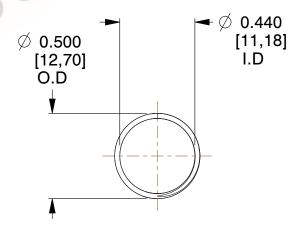

## **NOTES:**

1. Material : Stainless Steel

2. Finish: Glod Irridite

3. Ends: Closed and Ground

4. Total Coils: 10.000

Sugg. Max. Deflection: 0.430 (in)
Sugg. Max. Load: 2.300 (lbs)

7. All Drawing Dimensions are in Inches [mm]

1.778

SCALE

11772

COMPONENT

COMPRESSION SPRINGS

UNIT

**SPRINGS** 

INCH [mm]