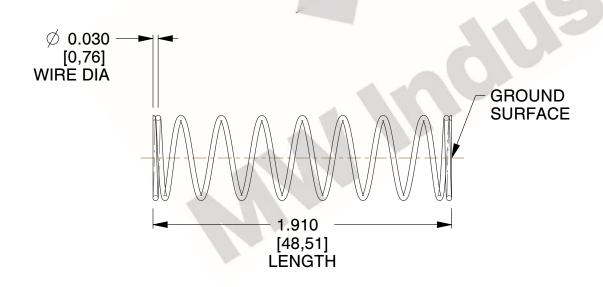

## **NOTES:**

1. Material: Stainless Steel

2. Finish: Glod Irridite

3. Ends: Closed and Ground

4. Total Coils: 10.000

5. Sugg. Max. Deflection: 0.440 (in) 6. Sugg. Max. Load: 2.300 (lbs)

7. All Drawing Dimensions are in Inches [mm]

1.778

SCALE

11772

COMPONENT

**COMPRESSION SPRINGS** 

UNIT INCH [mm]

**SPRINGS** 

SHEET 1 of 1