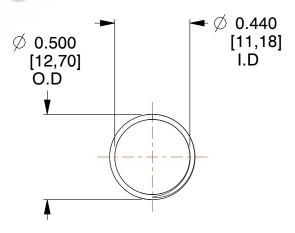

## **NOTES:**

1. Material: Stainless Steel

2. Finish: Glod Irridite

3. Ends: Closed and Ground

4. Total Coils: 10.000

5. Sugg. Max. Deflection: 0.440 (in) 6. Sugg. Max. Load: 2.300 (lbs)

7. All Drawing Dimensions are in Inches [mm]

1.778

SCALE

11772

COMPONENT

**COMPRESSION SPRINGS** 

UNIT INCH [mm]

**SPRINGS** 

SHEET 1 of 1