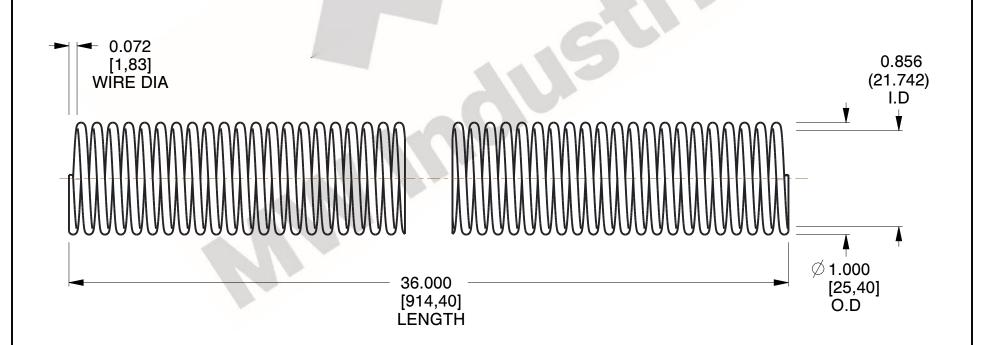

## **NOTES:**

1. Material: Carbon Steel (ASTM A227)

2. Pitch: 0.142

3. Sugg. Max. Load : 55 (lbs)4. All Drawing Dimensions are in Inches [mm]

This file and any associated information and specifications are provided for reference and evaluation purposes only, and is subject to change without notice. MW Industries makes no representations, warranties or guarantees as to the appropriateness, accuracy, completeness, or suitability for any purpose, of the file, information or specifications. You are solely responsible for the use of the file, information or specifications.

1.167

SCALE

ST3-15

COMPONENT

**COMPRESSION SPRINGS** 

UNIT INCH [mm] SHEET

**SPRINGS** 

1 of 1