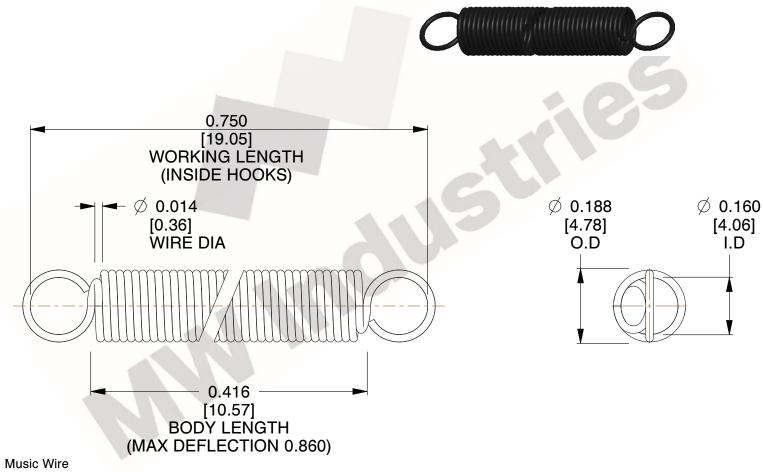

NOTES:

1. Material: Music Wire

2. Finish:

3. Sugg Max. Load: 0.550 (lbs) 4. Sugg Max. Deflection: 0.860 (in)

5. All Drawing Dimensions are in Inches [mm]

6. Coil Count

are provided for reference and evaluation purposes only, and is subject to change without notice. MW Industries makes no representations, warranties or guarantees as to the appropriateness, accuracy, completeness, or suitability for any purpose, of the file, information or specifications. You are solely responsible for the use of the file, information or specifications.