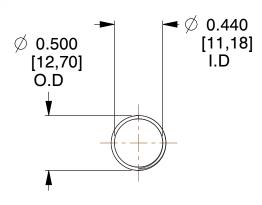

## **NOTES:**

1. Material : Hard Drawn

2. Finish: Glod Irridite

3. Ends: Closed and Ground

4. Total Coils: 10.000

Sugg. Max. Deflection : 1.300 (in)
 Sugg. Max. Load : 4.000 (lbs)

7. All Drawing Dimensions are in Inches [mm]