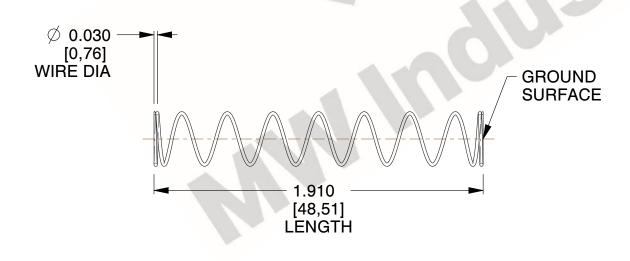

## **NOTES:**

1. Material : Hard Drawn

2. Finish: Glod Irridite

3. Ends: Closed and Ground

4. Total Coils: 10.000

Sugg. Max. Deflection : 1.300 (in)
 Sugg. Max. Load : 4.000 (lbs)

7. All Drawing Dimensions are in Inches [mm]