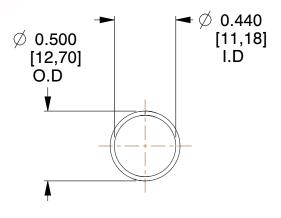

## **NOTES:**

Material : Hard Drawn
 Finish : Glod Irridite

3. Ends: Closed

4. Total Coils: 10.000

5. Sugg. Max. Deflection: 0.650 (in)6. Sugg. Max. Load: 2.300 (lbs)

7. All Drawing Dimensions are in Inches [mm]