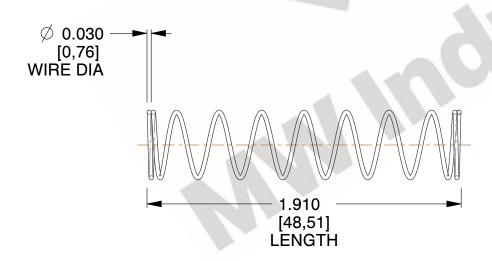

## **NOTES:**

Material : Hard Drawn
 Finish : Glod Irridite

3. Ends: Closed

4. Total Coils: 10.000

5. Sugg. Max. Deflection: 0.650 (in)6. Sugg. Max. Load: 2.300 (lbs)

7. All Drawing Dimensions are in Inches [mm]