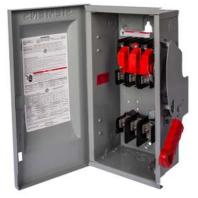

## **SIEMENS**

Data sheet US2:HF362G

Siemens Low Voltage Circuit Protection Heavy Duty Safety Switches. 60A 3P 600V 3W FUSED HD T1 W/GB

| mechanical service life (switching cycles) typical  | 10000                                           |
|-----------------------------------------------------|-------------------------------------------------|
| fastening method                                    | SURFACE                                         |
| number of poles                                     | 3                                               |
| suitability for operation                           | DISCONNECTING MEAN FOR SERVICE ENTRANCE / LOADS |
| Electricity                                         |                                                 |
| ampacity                                            | 60 A                                            |
| supply voltage frequency rated value 50/60 Hz       | Yes                                             |
| Environmental conditions                            |                                                 |
| ambient temperature during operation maximum        | 85 °C                                           |
| ambient temperature during operation minimum        | -29 °C                                          |
| Model                                               |                                                 |
| product brand name                                  | SIEMENS                                         |
| product sub brand name                              | VBII                                            |
| product type designation                            | HEAVY DUTY SWITCH                               |
| special product feature                             | FACTORY INSTALLED GROUND BAR                    |
| type of electrical connection                       | MECHANICAL LUGS                                 |
| Mechanical Design                                   |                                                 |
| design of the housing                               | TYPE 1                                          |
| design of the actuating element                     | SINGLE THROW                                    |
| material                                            | STEEL                                           |
|                                                     |                                                 |
| General product approval                            |                                                 |
| General product approval certificate of suitability | UL98                                            |