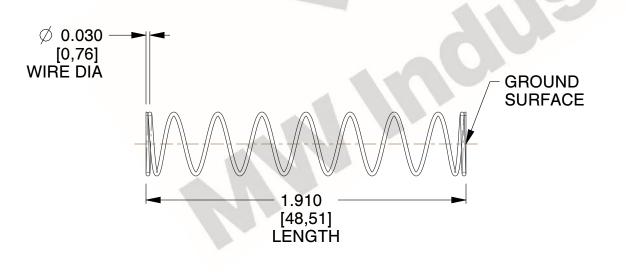

## **NOTES:**

1. Material: Stainless Steel

2. Finish: Glod Irridite

3. Ends: Closed and Ground

4. Total Coils: 10.000

Sugg. Max. Deflection: 0.740 (in)
 Sugg. Max. Load: 2.300 (lbs)

7. All Drawing Dimensions are in Inches [mm]