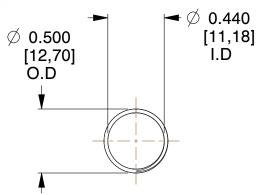

## **NOTES:**

1. Material: Stainless Steel

2. Finish: Glod Irridite

3. Ends: Closed and Ground

4. Total Coils: 10.000

Sugg. Max. Deflection: 0.740 (in)
 Sugg. Max. Load: 2.300 (lbs)

7. All Drawing Dimensions are in Inches [mm]