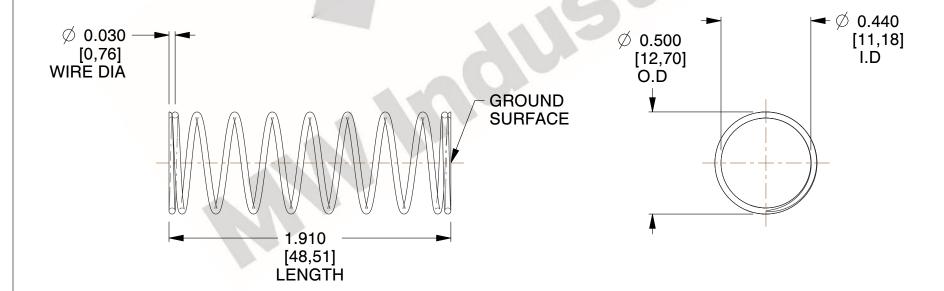

## **NOTES:**

1. Material: Stainless Steel

2. Finish: Glod Irridite

3. Ends: Closed and Ground

4. Total Coils: 10.000

5. Sugg. Max. Deflection: 0.660 (in)6. Sugg. Max. Load: 2.300 (lbs)

7. All Drawing Dimensions are in Inches [mm]

SCALE

2.128

COMPONENT SPRINGS

11772

COMPRESSION SPRINGS

UNIT
INCH [mm]
SHEET