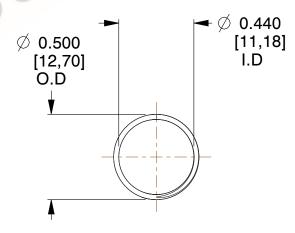

## **NOTES:**

1. Material : Stainless Steel

2. Finish: Glod Irridite

3. Ends: Closed and Ground

4. Total Coils: 10.000

5. Sugg. Max. Deflection: 0.640 (in)6. Sugg. Max. Load: 2.300 (lbs)

7. All Drawing Dimensions are in Inches [mm]