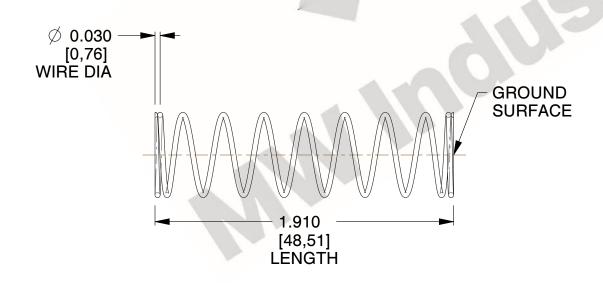

## **NOTES:**

1. Material : Stainless Steel

2. Finish: Glod Irridite

3. Ends: Closed and Ground

4. Total Coils: 10.000

5. Sugg. Max. Deflection: 0.640 (in)6. Sugg. Max. Load: 2.300 (lbs)

7. All Drawing Dimensions are in Inches [mm]

1.778

SCALE

11772

COMPONENT

COMPRESSION SPRINGS

UNIT
INCH [mm]
SHEET

1 of 1

**SPRINGS** 