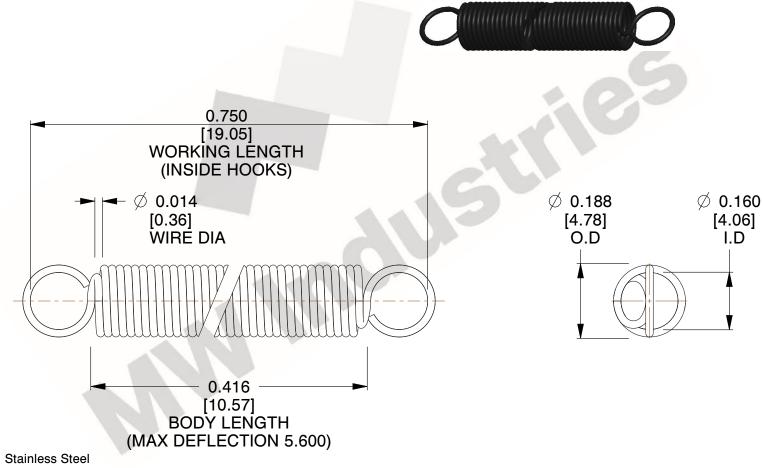

NOTES:

1. Material: Stainless Steel

2. Finish:

3. Sugg Max. Load: 0.550 (lbs) 4. Sugg Max. Deflection: 5.600 (in)

5. All Drawing Dimensions are in Inches [mm]

6. Coil C

are provided for reference and evaluation purposes only, and is subject to change without notice. MW Industries makes no representations, warranties or guarantees as to the appropriateness, accuracy, completeness, or suitability for any purpose, of the file, information or specifications. You are solely responsible for the use of the file,

3.000

SCALE

COMPONENT **SPRINGS** UNIT **ZZ3-11** INCH [mm] SHEET **EXTENSION SPRINGS** 1 of 1