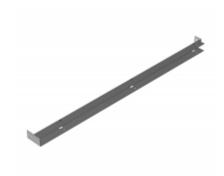

## **Freestanding Enclosure Center Panel Supports**

1418FS and HN4FS Series Enclosures

- Adapts panels, swing frames, and panel rails from single door enclosures so they can be used on double door enclosures.
- Suitable for single or dual access double door enclosures.
- Center panel support mounts into front to back mounting channels (top and bottom) found in two door enclosures.
- Allows a combination of two 20" panels in a 48" wide enclosure, two 26" panels in a 60" wide enclosure, or two 32" panels in a 72" wide enclosure.
- Width is adjustable from 1.91" to 2.34".
- Support may be positioned at any depth within the enclosure.
- Finished in white.