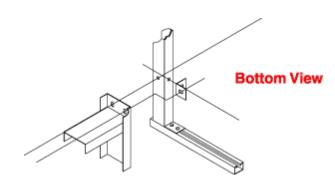

## **Freestanding Enclosure Center Panel Supports**

1418FS and HN4FS Series Enclosures

- Adapts panels, swing frames, and panel rails from single door enclosures so they can be used on double door enclosures.
- Suitable for single or dual access double door enclosures.
- Center panel support mounts into front to back mounting channels (top and bottom) found in two door enclosures.
- Allows a combination of two 20" panels in a 48" wide enclosure, two 26" panels in a 60" wide enclosure, or two 32" panels in a 72" wide enclosure.
- Width is adjustable from 1.91" to 2.34".
- Support may be positioned at any depth within the enclosure.
- Finished in white.