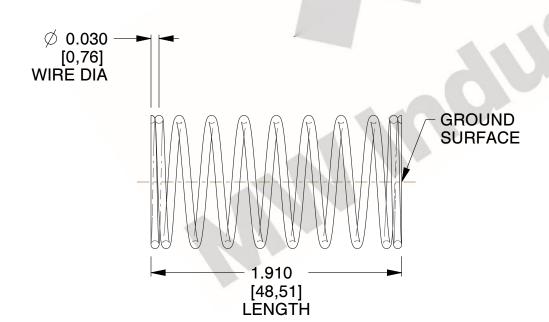

## **NOTES:**

1. Material: Stainless Steel

2. Finish: Glod Irridite

3. Ends: Closed and Ground

4. Total Coils: 10.000

5. Sugg. Max. Deflection: 0.410 (in)

6. Sugg. Max. Load : 2.300 (lbs)

7. All Drawing Dimensions are in Inches [mm]

2.778

SCALE

11772

COMPONENT

COMPRESSION SPRINGS

UNIT
INCH [mm]
SHEET

1 of 1

**SPRINGS** 