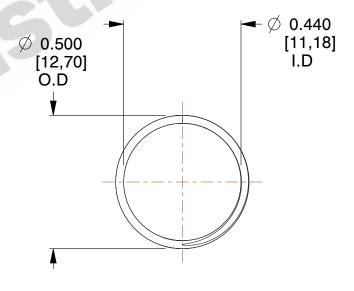

## **NOTES:**

1. Material: Stainless Steel

2. Finish: Glod Irridite

3. Ends: Closed and Ground

4. Total Coils: 10.000

5. Sugg. Max. Deflection: 0.410 (in)

6. Sugg. Max. Load : 2.300 (lbs)

7. All Drawing Dimensions are in Inches [mm]

2.778

SCALE

11772

COMPONENT

COMPRESSION SPRINGS

UNIT
INCH [mm]
SHEET

1 of 1

**SPRINGS** 