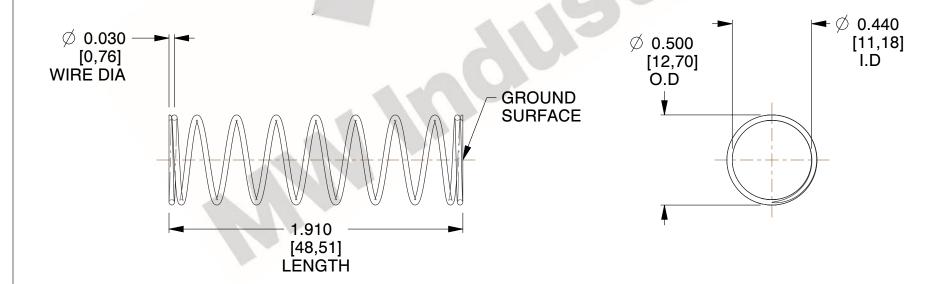

## **NOTES:**

Material : Spring Steel
 Finish : Glod Irridite

3. Ends: Closed and Ground

4. Total Coils: 10.000

Sugg. Max. Deflection: 0.490 (in)
 Sugg. Max. Load: 2.300 (lbs)

7. All Drawing Dimensions are in Inches [mm]

1.878

SCALE

11772

COMPONENT

COMPRESSION SPRINGS

UNIT
INCH [mm]
SHEET

1 of 1

**SPRINGS** 