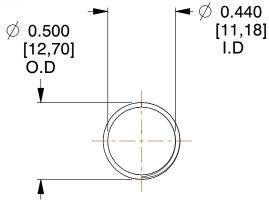

## **NOTES:**

1. Material: Stainless Steel

2. Finish: Glod Irridite

3. Ends: Closed and Ground

4. Total Coils: 10.000

5. Sugg. Max. Deflection: 1.200 (in) 6. Sugg. Max. Load: 2.300 (lbs)

7. All Drawing Dimensions are in Inches [mm]

SCALE

1.600

**COMPRESSION SPRINGS** 

11772

COMPONENT

UNIT INCH [mm] SHEET

1 of 1

**SPRINGS** 