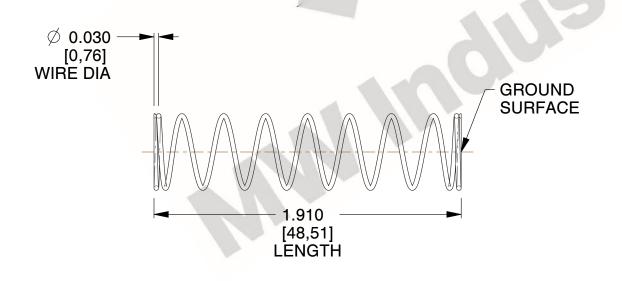

## **NOTES:**

1. Material: Stainless Steel

2. Finish: Glod Irridite

3. Ends: Closed and Ground

4. Total Coils: 10.000

5. Sugg. Max. Deflection: 1.200 (in) 6. Sugg. Max. Load: 2.300 (lbs)

7. All Drawing Dimensions are in Inches [mm]

SCALE

1.600

**COMPRESSION SPRINGS** 

11772

COMPONENT

UNIT INCH [mm] SHEET

1 of 1

**SPRINGS** 