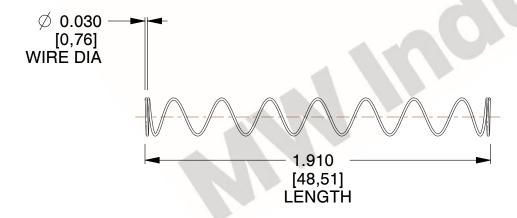

## **NOTES:**

1. Material : Spring Steel 2. Finish : Glod Irridite

3. Ends: Closed

4. Total Coils: 10.000

Sugg. Max. Deflection : 1.900 (in)
 Sugg. Max. Load : 2.300 (lbs)

7. All Drawing Dimensions are in Inches [mm]