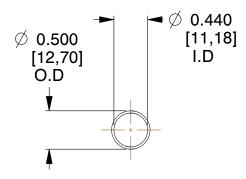

## **NOTES:**

1. Material : Spring Steel 2. Finish : Glod Irridite

3. Ends: Closed

4. Total Coils: 10.000

Sugg. Max. Deflection : 1.900 (in)
 Sugg. Max. Load : 2.300 (lbs)

7. All Drawing Dimensions are in Inches [mm]