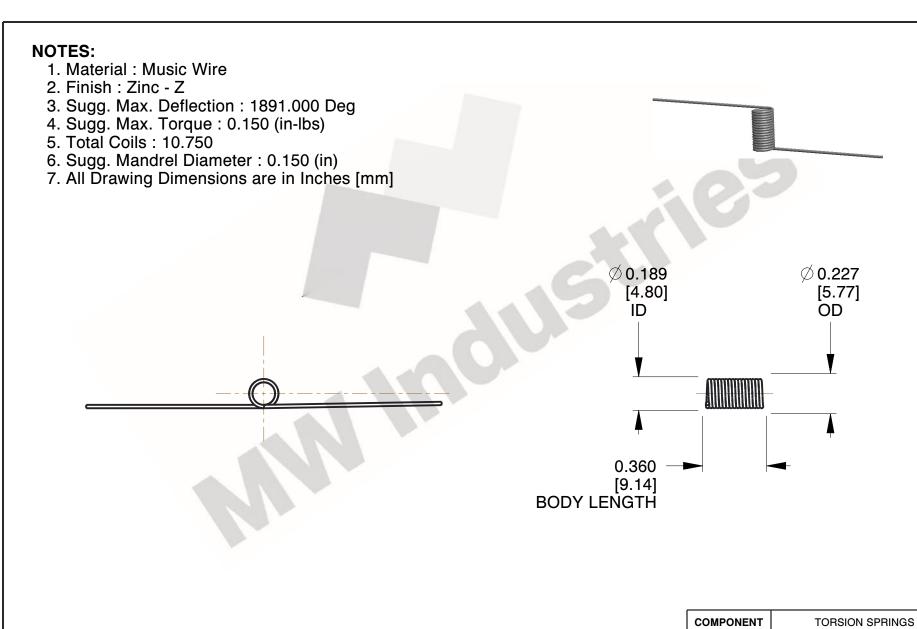

www.mwcomponents.com 800.237.5225

This file and any associated information and specifications are provided for reference and evaluation purposes only, and is subject to change without notice. MW Industries makes no representations, warranties or guarantees as to the appropriateness, accuracy, completeness, or suitability for any purpose, of the file, information or specifications. You are solely responsible for the use of the file, information or specifications.

This drawing is the property of MW Industries. It contains confidential, proprietary information that is MW Industries property. Do not disclose to or duplicate for others except as authorized by MW Industries.

1.850

SCALE

TO-1114

TORSION SPRINGS

UNIT

INCH [mm]

SHEET 1 of 1