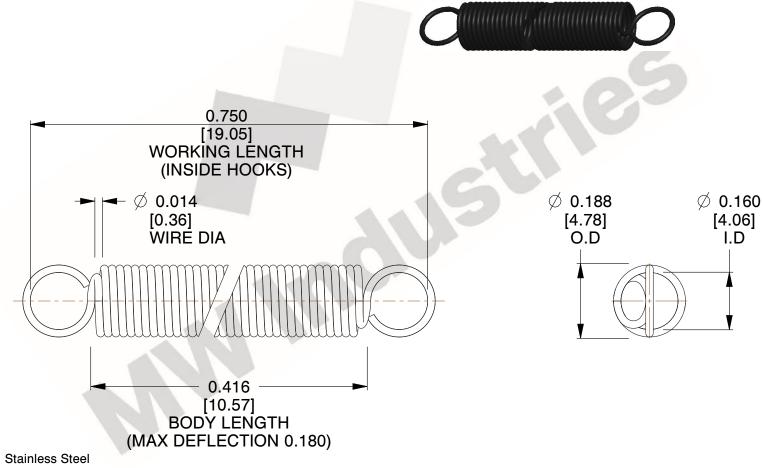

NOTES:

1. Material: Stainless Steel

2. Finish:

3. Sugg Max. Load: 0.550 (lbs) 4. Sugg Max. Deflection: 0.180 (in)

5. All Drawing Dimensions are in Inches [mm]

6. Coi

This file and any associated information and specifications are provided for reference and evaluation purposes only, and is subject to change without notice. MW Industries makes no representations, warranties or guarantees as to the appropriateness, accuracy, completeness, or suitability for any purpose, of the file, information or specifications. You are solely responsible for the use of the file, information or specifications.

> SCALE 3.000

COMPONENT **SPRINGS** UNIT **ZZ3-11** INCH [mm] SHEET **EXTENSION SPRINGS** 1 of 1