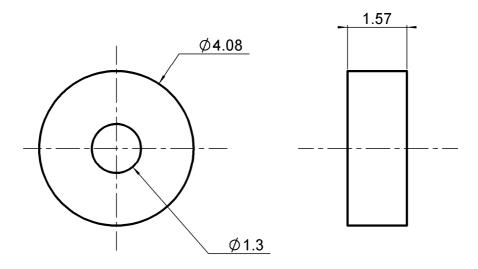

## REMOVABLE INSULATOR FOR PANNEL 1.57

**PACK 10** 

R280.467.000

Series : ACC-COAX

SCALE: 1

All dimensions are in mm.

| COMPONENTS                                                      | MATERIALS                     | PLATING (μm) |
|-----------------------------------------------------------------|-------------------------------|--------------|
| BODY CENTER CONTACT OUTER CONTACT INSULATOR GASKET OTHERS PARTS | -<br>-<br>-<br>PTFE<br>-<br>- | -<br>-<br>-  |