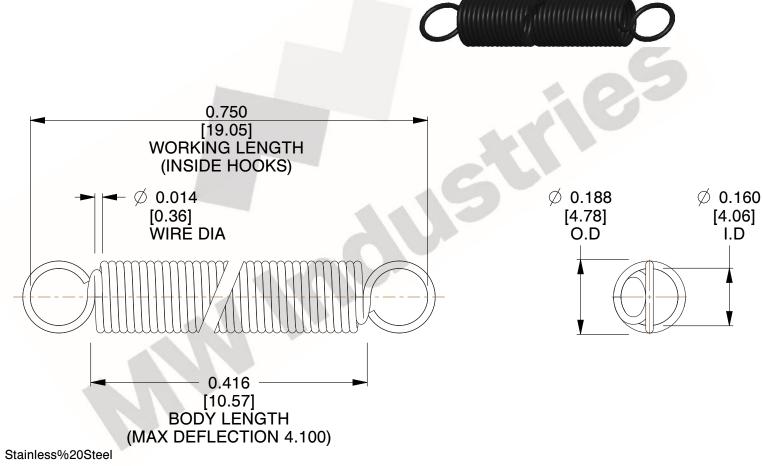

NOTES:

1. Material: Stainless%20Steel

2. Finish:

3. Sugg Max. Load: 0.550 (lbs) 4. Sugg Max. Deflection: 4.100 (in)

5. All Drawing Dimensions are in Inches [mm]

6. Coil%

This file and any associated information and specifications are provided for reference and evaluation purposes only, and is subject to change without notice. MW Industries makes no representations, warranties or guarantees as to the appropriateness, accuracy, completeness, or suitability for any purpose, of the file, information or specifications. You are solely responsible for the use of the file, information or specifications.

> SCALE 3.000

| COMPONENT    | SPRINGS |           |
|--------------|---------|-----------|
| ZZ3-11       |         | UNIT      |
|              |         | INCH [mm] |
|              | PRINGS  | SHEET     |
| EXTENSION SP |         | 1 of 1    |