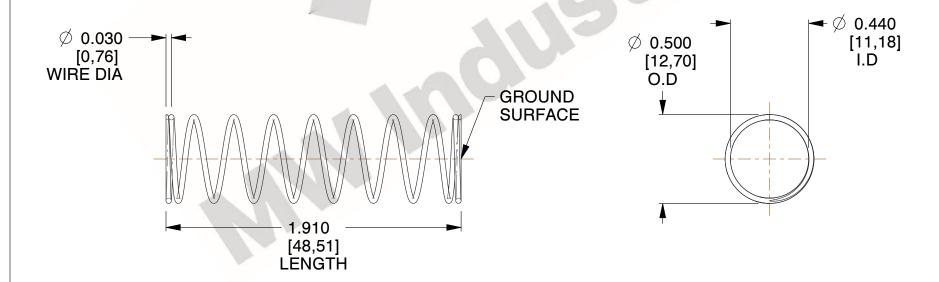

## **NOTES:**

1. Material : Spring Steel 2. Finish : Glod Irridite

3. Ends: Closed and Ground

4. Total Coils: 10.000

Sugg. Max. Deflection: 1.300 (in)
 Sugg. Max. Load: 2.300 (lbs)

7. All Drawing Dimensions are in Inches [mm]

1.852

SCALE

11772

COMPONENT

COMPRESSION SPRINGS

UNIT
INCH [mm]
SHEET

**SPRINGS**