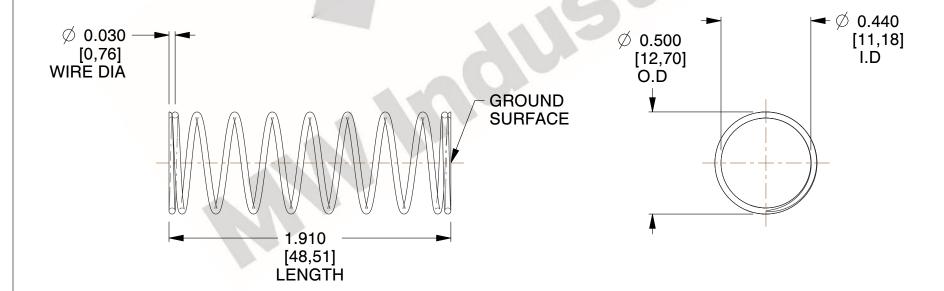

## **NOTES:**

1. Material : Stainless Steel

2. Finish: Glod Irridite

3. Ends: Closed and Ground

4. Total Coils: 10.000

5. Sugg. Max. Deflection : 0.210 (in)6. Sugg. Max. Load : 2.300 (lbs)

7. All Drawing Dimensions are in Inches [mm]

SCALE

2.128

11772

COMPONENT

UNIT INCH [mm]

**SPRINGS** 

**COMPRESSION SPRINGS** 

SHEET 1 of 1