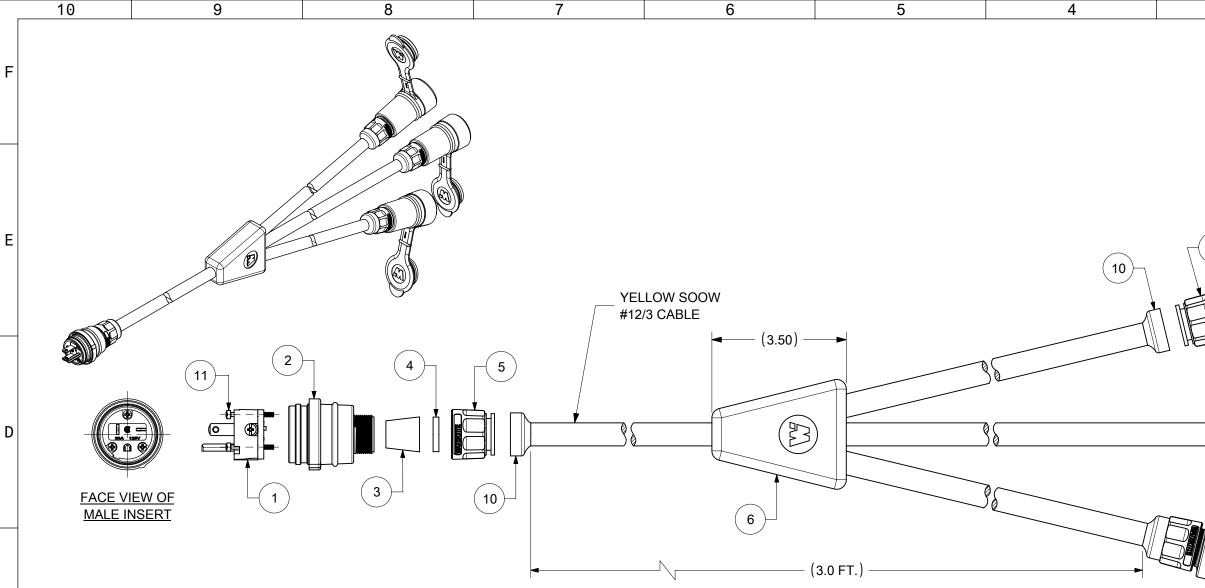

| -      |                                                          | I                               |                                                            |        | I | I |     |                                                                                               |                                                                                           |
|--------|----------------------------------------------------------|---------------------------------|------------------------------------------------------------|--------|---|---|-----|-----------------------------------------------------------------------------------------------|-------------------------------------------------------------------------------------------|
| С      | ITEM<br>NO.                                              | DESCRIPTION                     | MATERIAL                                                   | QTY.   |   |   |     |                                                                                               |                                                                                           |
|        | 1                                                        | MALE INSERT ASSY.               | NYLON, POLYCARBONATE,<br>BRASS<br>PLATING - NICKEL OR ZINC | 1      |   |   |     |                                                                                               |                                                                                           |
|        | 2                                                        | WATERTITE - MALE HUSK           | SILICONE                                                   | 1      |   |   |     |                                                                                               |                                                                                           |
|        | 3                                                        | GROMMET                         | RUBBER                                                     | 4      |   |   |     |                                                                                               |                                                                                           |
|        | 4                                                        | FRICTION RING                   | NYLON                                                      | 4      |   |   |     |                                                                                               |                                                                                           |
| В      | 5                                                        | COMPRESSION NUT<br>YELLOW       | NYLON                                                      | 4      |   |   |     |                                                                                               | MATER                                                                                     |
|        | 6                                                        | MOLDED "W" - CORDSET            | JACKET: RUBBER; CONDUCTOR: COP                             | PPER 1 |   |   |     |                                                                                               | 1301                                                                                      |
|        | 7                                                        | WATERTITE - FEMALE<br>HUSK      | SILICONE                                                   | 3      |   |   |     | STINDUS DIMENSION                                                                             | DIMENSION ON TS SCALE                                                                     |
|        | 8                                                        | CLOSURE CAP YELLOW              | SILICONE                                                   | 3      |   |   |     |                                                                                               |                                                                                           |
|        | 9                                                        | FEMALE INSERT ASSY.             | NYLON, POLYCARBONATE,<br>BRASS<br>PLATING - NICKEL OR ZINC | 3      |   |   |     | $ \overline{\forall} = 0 $ $ = 0 $ $ \overline{\forall} = 0 $ $ \overline{3 \text{ PLACES}} $ | $ \overline{\heartsuit} = 0 $ $ 4 \text{ PLACES} \pm $ $ T = 0 $ $ 3 \text{ PLACES} \pm $ |
| Α      | 10                                                       | CABLE GLOVE                     | SILICONE                                                   | 4      |   |   |     | = 0 1 PLACE                                                                                   |                                                                                           |
|        | 11                                                       | RETAINING SCREW STAINLESS STEEL |                                                            | 12     |   |   |     | $\blacksquare = 0 \frac{0 \text{ PLACES}}{\text{DRAFT W}}$                                    | $\blacksquare = 0 \frac{0 \text{ PLACES }   \pm}{0 \text{ RAFT WHERE APPLICABLE}}$        |
|        |                                                          | NT STATUS P1 RELEASE DAT        |                                                            |        |   |   |     | V = 0 WITHI                                                                                   | V = 0 WITHIN DIMENSIONS                                                                   |
| R<br>D | CORMAT: master-tb-pod<br>REVISION: H<br>DATE: 2018/01/18 | 9                               | 8                                                          | 7      |   | 6 | 6 5 | 6 5 4                                                                                         | 6 5 4                                                                                     |