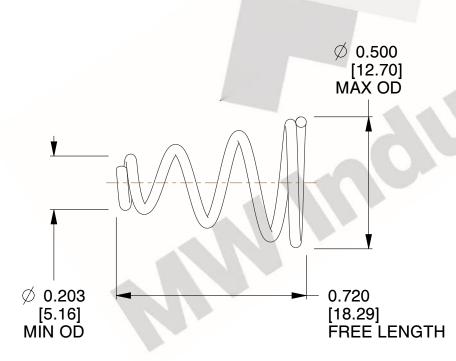

## **NOTES:**

Material : Spring Steel
Total Coils : 4.500
Solid Height : 0.450 (in)

4. Finish: ZINC 5. Ends: Closed

6. All Drawing Dimensions are in Inches [mm]

**COMPONENT** 

This file and any associated information and specifications are provided for reference and evaluation purposes only, and is subject to change without notice. MW Industries makes no representations, warranties or guarantees as to the appropriateness, accuracy, completeness, or suitability for any purpose, of the file, information or specifications. You are solely responsible for the use of the file, information or specifications.

2.750

SCALE

**TA-2204CS** 

TAPERED SPRINGS

UNIT

**TAPERED SPRINGS** 

INCH [mm]

SHEET 1 of 1