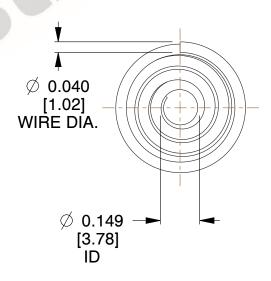

## **NOTES:**

Material : Spring Steel
Total Coils : 4.500
Solid Height : 0.450 (in)

4. Finish: ZINC 5. Ends: Closed

6. All Drawing Dimensions are in Inches [mm]

**COMPONENT** 

This file and any associated information and specifications are provided for reference and evaluation purposes only, and is subject to change without notice. MW Industries makes no representations, warranties or guarantees as to the appropriateness, accuracy, completeness, or suitability for any purpose, of the file, information or specifications. You are solely responsible for the use of the file, information or specifications.

2.750

SCALE

**TA-2204CS** 

TAPERED SPRINGS

UNIT

**TAPERED SPRINGS** 

INCH [mm]

SHEET 1 of 1