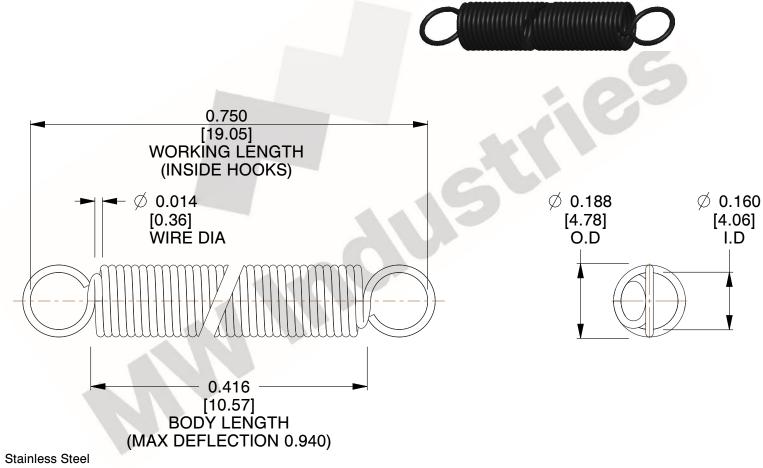

NOTES:

1. Material: Stainless Steel

2. Finish:

3. Sugg Max. Load: 0.550 (lbs) 4. Sugg Max. Deflection: 0.940 (in)

5. All Drawing Dimensions are in Inches [mm]

6. Coi

This file and any associated information and specifications are provided for reference and evaluation purposes only, and is subject to change without notice. MW Industries makes no representations, warranties or guarantees as to the appropriateness, accuracy, completeness, or suitability for any purpose, of the file, information or specifications. You are solely responsible for the use of the file, information or specifications.

SCALE 3.000

| COMPONENT         | SPRINGS |           |
|-------------------|---------|-----------|
| ZZ3-11            |         | UNIT      |
|                   |         | INCH [mm] |
| EXTENSION SPRINGS |         | SHEET     |
|                   | RINGS   | 1 of 1    |