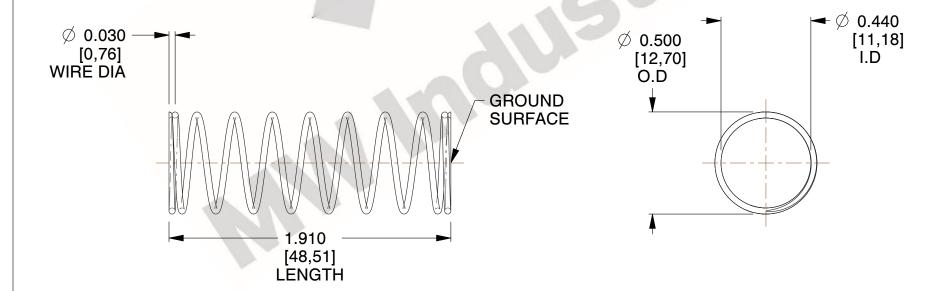

## **NOTES:**

1. Material: Stainless Steel

2. Finish: Glod Irridite

3. Ends: Closed and Ground

4. Total Coils: 10.000

5. Sugg. Max. Deflection: 0.590 (in)6. Sugg. Max. Load: 2.300 (lbs)

7. All Drawing Dimensions are in Inches [mm]