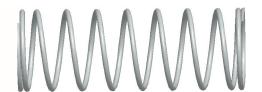

## **NOTES:**

1. Material: Stainless Steel

2. Finish: Glod Irridite

3. Ends: Closed and Ground

4. Total Coils: 10.000

5. Sugg. Max. Deflection: 0.590 (in)6. Sugg. Max. Load: 2.300 (lbs)

7. All Drawing Dimensions are in Inches [mm]