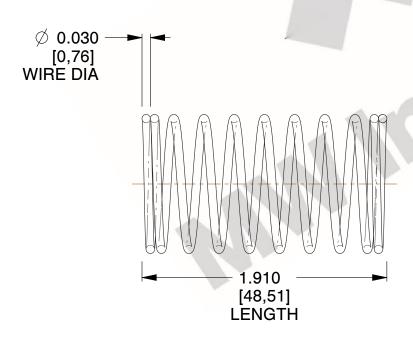

## **NOTES:**

1. Material: Stainless Steel

2. Finish: Glod Irridite

3. Ends: Closed

4. Total Coils: 10.000

Sugg. Max. Deflection: 0.400 (in)
Sugg. Max. Load: 2.300 (lbs)

7. All Drawing Dimensions are in Inches [mm]