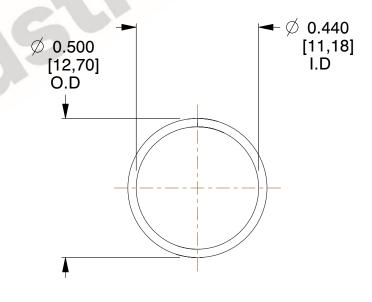

## **NOTES:**

1. Material: Stainless Steel

2. Finish: Glod Irridite

3. Ends: Closed

4. Total Coils: 10.000

Sugg. Max. Deflection: 0.400 (in)
Sugg. Max. Load: 2.300 (lbs)

7. All Drawing Dimensions are in Inches [mm]