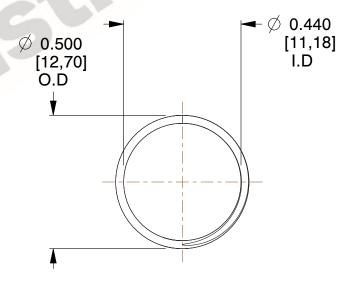

## **NOTES:**

1. Material : Stainless Steel

2. Finish: Glod Irridite

3. Ends: Closed and Ground

4. Total Coils: 10.000

Sugg. Max. Deflection: 0.360 (in)
Sugg. Max. Load: 2.300 (lbs)

7. All Drawing Dimensions are in Inches [mm]