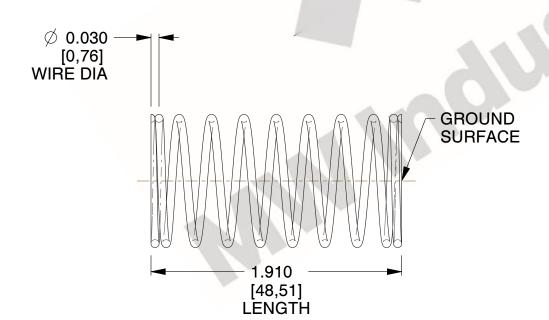

## **NOTES:**

1. Material : Stainless Steel

2. Finish: Glod Irridite

3. Ends: Closed and Ground

4. Total Coils: 10.000

Sugg. Max. Deflection: 0.360 (in)
Sugg. Max. Load: 2.300 (lbs)

7. All Drawing Dimensions are in Inches [mm]