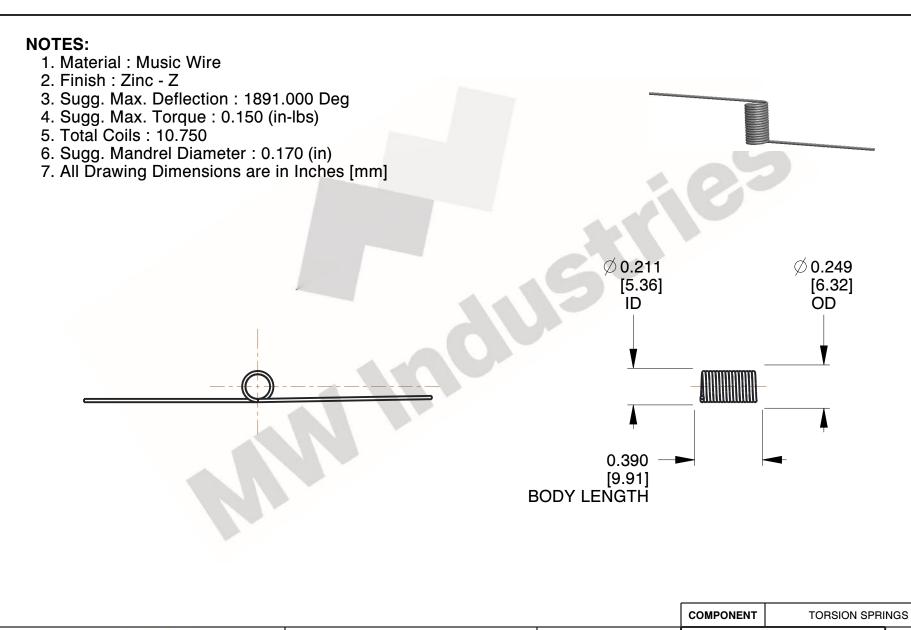

This file and any associated information and specifications are provided for reference and evaluation purposes only, and is subject to change without notice. MW Industries makes no representations, warranties or guarantees as to the appropriateness, accuracy, completeness, or suitability for any purpose, of the file, information or specifications. You are solely responsible for the use of the file, information or specifications.

This drawing is the property of MW Industries. It contains confidential, proprietary information that is MW Industries property. Do not disclose to or duplicate for others except as authorized by MW Industries.

1.810

SCALE

TO-1114

**TORSION SPRINGS** 

UNIT INCH [mm]

SHEET 1 of 1