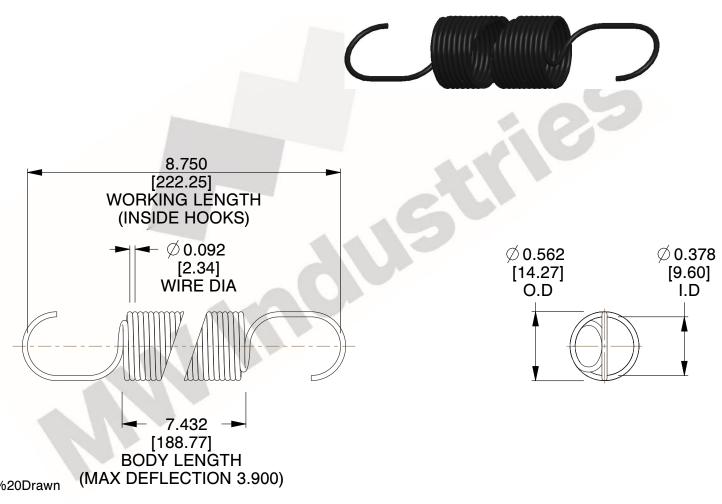

## NOTES:

1. Material: Hard%20Drawn

2. Finish: Zinc

3. Sugg Max. Load: 46.000 (lbs)

4. Deflection: 3.900 (in)

5. All Drawing Dimensions are in Inches [mm]

6. Coil%20Count%2C%

www.mwcomponents.com 800.237.5225