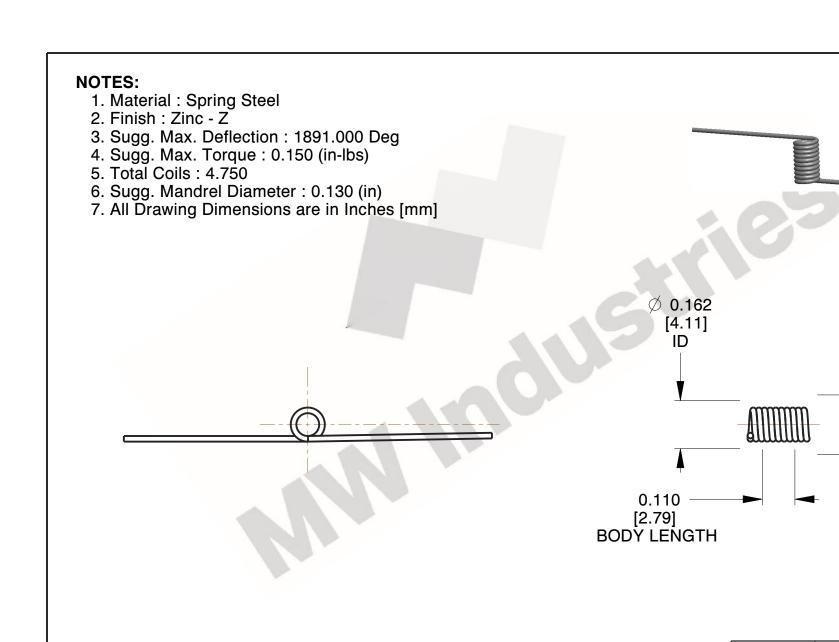

3.090

SCALE

COMPONENT

**TORSION SPRINGS** 

TO-1114

**TORSION SPRINGS** 

0.200

[5.08] OD