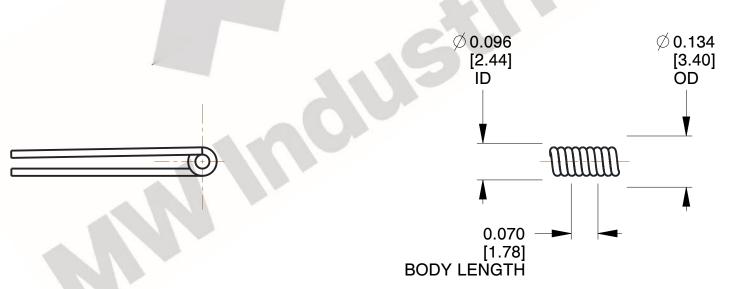

1. Material: Music Wire

2. Finish: Zinc - Z

3. Sugg. Max. Deflection: 1891.000 Deg 4. Sugg. Max. Torque: 0.150 (in-lbs)

5. Total Coils: 3.250

6. Sugg. Mandrel Diameter: 0.080 (in)

7. All Drawing Dimensions are in Inches [mm]

3.980

SCALE

TO-1114

COMPONENT

TORSION SPRINGS

TORSION SPRINGS

UNIT

INCH [mm]