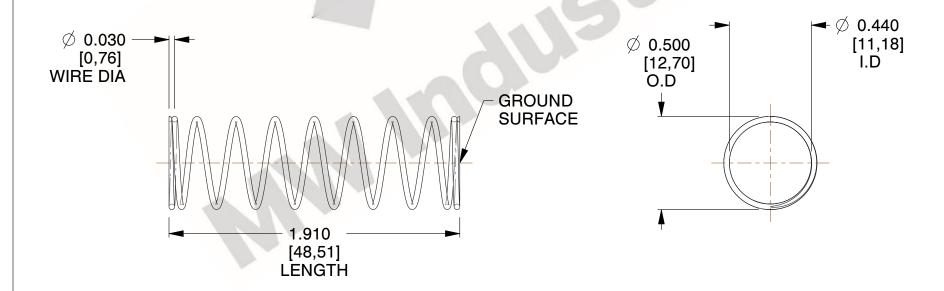

## **NOTES:**

1. Material: Spring Steel 2. Finish: Glod Irridite

3. Ends: Closed and Ground

4. Total Coils: 10.000

5. Sugg. Max. Deflection: 0.380 (in) 6. Sugg. Max. Load: 2.300 (lbs)

7. All Drawing Dimensions are in Inches [mm]

SCALE

1.942

| SPRINGS             |           |
|---------------------|-----------|
| 11772               | UNIT      |
|                     | INCH [mm] |
| COMPRESSION SPRINGS | SHEET     |
|                     |           |