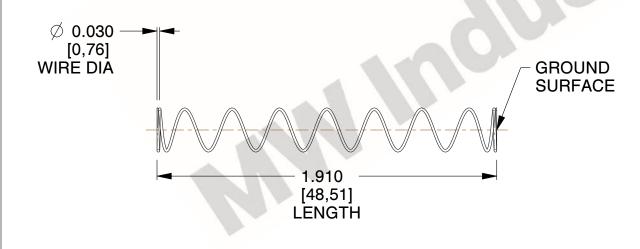

## **NOTES:**

1. Material : Spring Steel

2. Finish: Glod Irridite

3. Ends: Closed and Ground

4. Total Coils: 10.000

Sugg. Max. Deflection: 1.500 (in)
 Sugg. Max. Load: 2.300 (lbs)

7. All Drawing Dimensions are in Inches [mm]