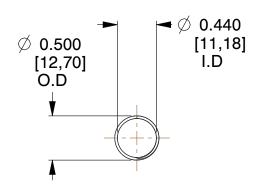

## **NOTES:**

1. Material : Spring Steel

2. Finish: Glod Irridite

3. Ends: Closed and Ground

4. Total Coils: 10.000

Sugg. Max. Deflection: 1.500 (in)
 Sugg. Max. Load: 2.300 (lbs)

7. All Drawing Dimensions are in Inches [mm]