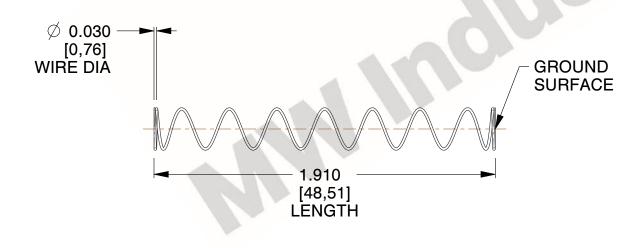

## **NOTES:**

1. Material : Music Wire 2. Finish : Glod Irridite

3. Ends: Closed and Ground

4. Total Coils: 10.000

5. Sugg. Max. Deflection : 3.300 (in)6. Sugg. Max. Load : 2.300 (lbs)

7. All Drawing Dimensions are in Inches [mm]