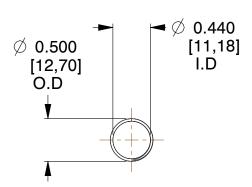

## **NOTES:**

1. Material : Music Wire 2. Finish : Glod Irridite

3. Ends: Closed and Ground

4. Total Coils: 10.000

5. Sugg. Max. Deflection : 3.300 (in)6. Sugg. Max. Load : 2.300 (lbs)

7. All Drawing Dimensions are in Inches [mm]