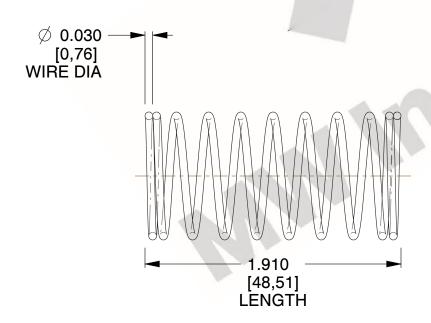

## **NOTES:**

Material : Music Wire
 Finish : Glod Irridite

3. Ends: Closed

4. Total Coils: 10.000

Sugg. Max. Deflection: 0.580 (in)
 Sugg. Max. Load: 2.300 (lbs)

7. All Drawing Dimensions are in Inches [mm]