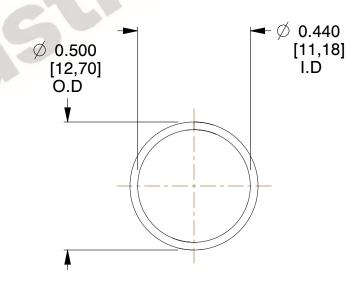

## **NOTES:**

Material : Music Wire
 Finish : Glod Irridite

3. Ends: Closed

4. Total Coils: 10.000

Sugg. Max. Deflection: 0.580 (in)
 Sugg. Max. Load: 2.300 (lbs)

7. All Drawing Dimensions are in Inches [mm]