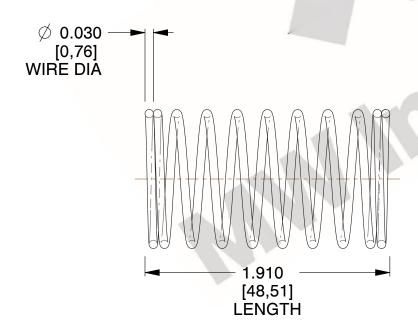

## **NOTES:**

1. Material : Music Wire 2. Finish : Glod Irridite

3. Ends: Closed

4. Total Coils: 10.000

5. Sugg. Max. Deflection: 0.680 (in)6. Sugg. Max. Load: 2.300 (lbs)

7. All Drawing Dimensions are in Inches [mm]