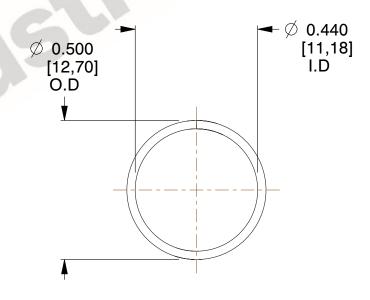

## **NOTES:**

1. Material : Music Wire 2. Finish : Glod Irridite

3. Ends: Closed

4. Total Coils: 10.000

5. Sugg. Max. Deflection: 0.680 (in)6. Sugg. Max. Load: 2.300 (lbs)

7. All Drawing Dimensions are in Inches [mm]