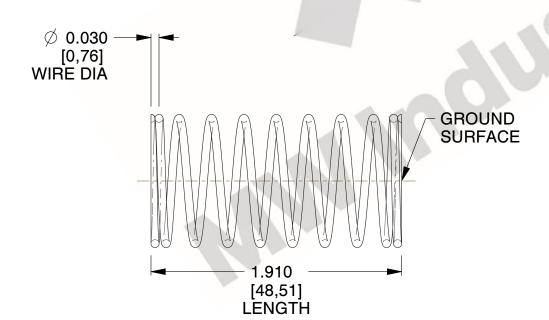

## **NOTES:**

1. Material : Stainless Steel

2. Finish: Glod Irridite

3. Ends: Closed and Ground

4. Total Coils: 10.000

Sugg. Max. Deflection : 0.220 (in)
Sugg. Max. Load : 2.300 (lbs)

7. All Drawing Dimensions are in Inches [mm]