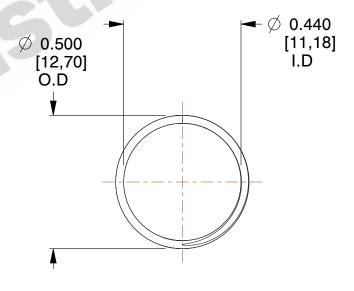

## **NOTES:**

1. Material : Stainless Steel

2. Finish: Glod Irridite

3. Ends: Closed and Ground

4. Total Coils: 10.000

Sugg. Max. Deflection : 0.220 (in)
Sugg. Max. Load : 2.300 (lbs)

7. All Drawing Dimensions are in Inches [mm]