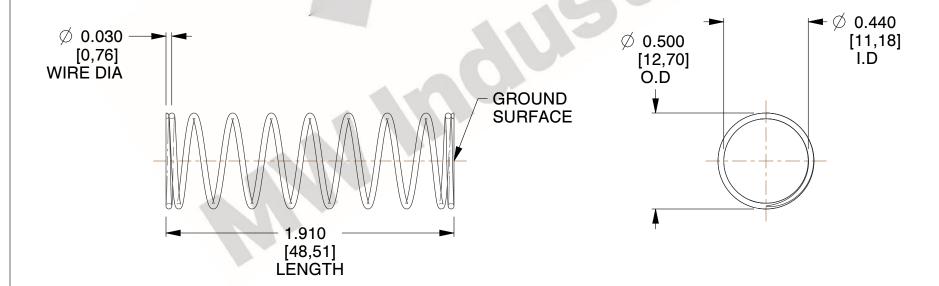

## **NOTES:**

1. Material: Music Wire 2. Finish: Glod Irridite

3. Ends: Closed and Ground

4. Total Coils: 10.000

5. Sugg. Max. Deflection: 0.950 (in) 6. Sugg. Max. Load: 2.300 (lbs)

7. All Drawing Dimensions are in Inches [mm]

SCALE

2.000

11772

COMPONENT

**COMPRESSION SPRINGS** 

UNIT INCH [mm] SHEET

1 of 1

**SPRINGS** 