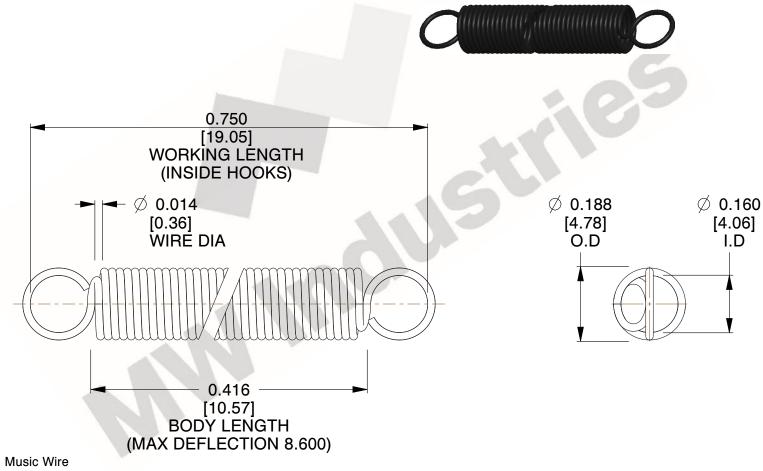

NOTES:

1. Material: Music Wire

2. Finish:

3. Sugg Max. Load: 0.550 (lbs) 4. Sugg Max. Deflection: 8.600 (in)

5. All Drawing Dimensions are in Inches [mm]

6. Coil Count

This file and any associated information and specifications are provided for reference and evaluation purposes only, and is subject to change without notice. MW Industries makes no representations, warranties or guarantees as to the appropriateness, accuracy, completeness, or suitability for any purpose, of the file, information or specifications. You are solely responsible for the use of the file, information or specifications.

3.000

SCALE

E

| COMPONENT    | SPRINGS |           |
|--------------|---------|-----------|
| ZZ3-11       |         | UNIT      |
|              |         | INCH [mm] |
|              | PRINGS  | SHEET     |
| EXTENSION SF |         | 1 of 1    |