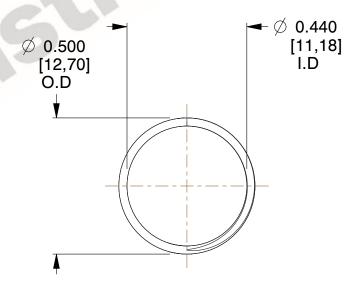

## **NOTES:**

1. Material: Music Wire 2. Finish: Glod Irridite

3. Ends: Closed and Ground

4. Total Coils: 10.000

5. Sugg. Max. Deflection: 0.440 (in) 6. Sugg. Max. Load : 2.300 (lbs)

7. All Drawing Dimensions are in Inches [mm]