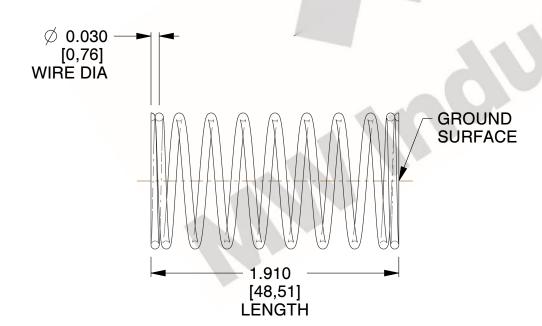

## **NOTES:**

1. Material: Music Wire 2. Finish: Glod Irridite

3. Ends: Closed and Ground

4. Total Coils: 10.000

5. Sugg. Max. Deflection: 0.440 (in) 6. Sugg. Max. Load : 2.300 (lbs)

7. All Drawing Dimensions are in Inches [mm]