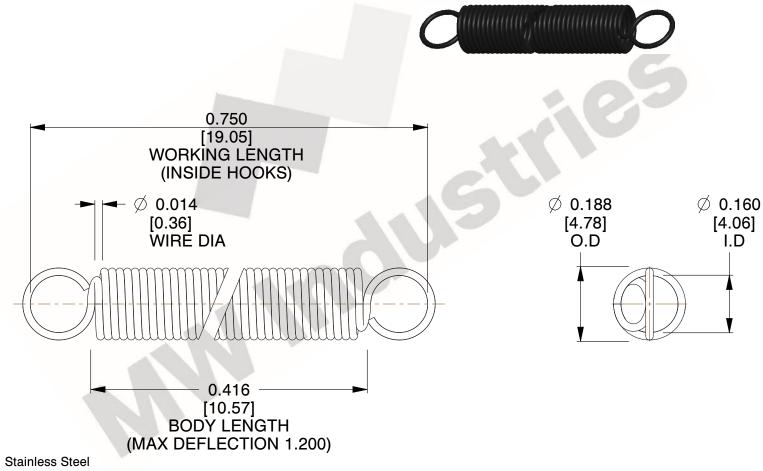

NOTES:

1. Material: Stainless Steel

2. Finish:

3. Sugg Max. Load: 0.550 (lbs) 4. Sugg Max. Deflection: 1.200 (in)

5. All Drawing Dimensions are in Inches [mm]

6. Coil

This file and any associated information and specifications are provided for reference and evaluation purposes only, and is subject to change without notice. MW Industries makes no representations, warranties or guarantees as to the appropriateness, accuracy, completeness, or suitability for any purpose, of the file, information or specifications. You are solely responsible for the use of the file, information or specifications.

3.000

SCALE

**EXTENSION SPRINGS** 

**ZZ3-11** 

COMPONENT

**SPRINGS** UNIT INCH [mm] SHEET 1 of 1