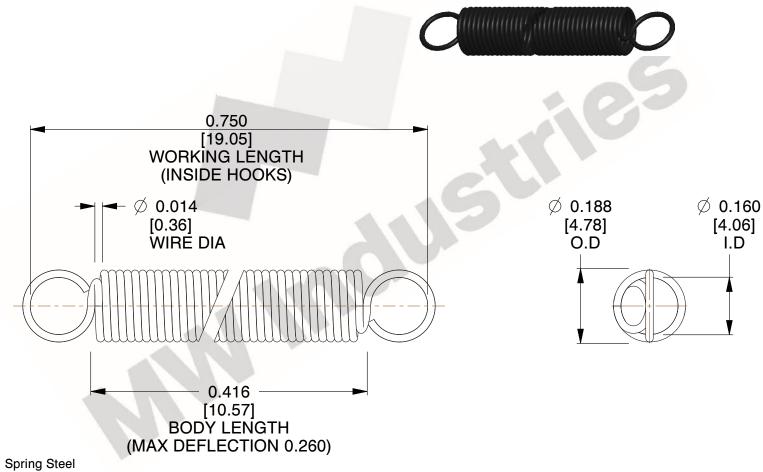

NOTES:

1. Material : Spring Steel

2. Finish:

3. Sugg Max. Load: 0.550 (lbs) 4. Sugg Max. Deflection: 0.260 (in)

5. All Drawing Dimensions are in Inches [mm]

6. Coil Cou

www.mwcomponents.com

This file and any associated information and specifications are provided for reference and evaluation purposes only, and is subject to change without notice. MW Industries makes no representations, warranties or guarantees as to the appropriateness, accuracy, completeness, or suitability for any purpose, of the file, information or specifications. You are solely responsible for the use of the file, information or specifications.

3.000

SCALE

**EXTENSION SPRINGS** 

**ZZ3-11** 

**COMPONENT** 

**SPRINGS** UNIT INCH [mm] SHEET 1 of 1

800.237.5225